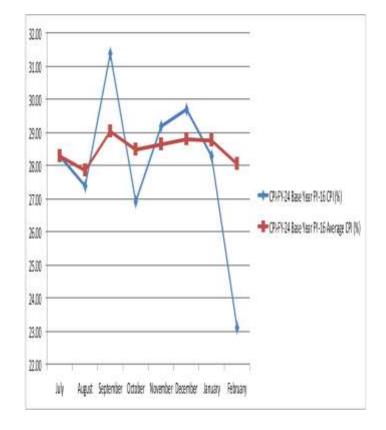

Index-CPI for February 2024

| CPI-FY-24 Base Year FY-16 |         |                    |  |  |  |
|---------------------------|---------|--------------------|--|--|--|
| Month                     | СРІ (%) | Average<br>CPI (%) |  |  |  |
| July                      | 28.30   | 28.30              |  |  |  |
| August                    | 27.40   | 27.85              |  |  |  |
| September                 | 31.40   | 29.03              |  |  |  |
| October                   | 26.90   | 28.50              |  |  |  |
| November                  | 29.20   | 28.64              |  |  |  |
| December                  | 29.70   | 28.82              |  |  |  |
| January                   | 28.30   | 28.74              |  |  |  |
| February                  | 23.10   | 28.04              |  |  |  |



| Inte                                                                                                                                                    | rbank                  |                      |                 |                              |                |  |
|---------------------------------------------------------------------------------------------------------------------------------------------------------|------------------------|----------------------|-----------------|------------------------------|----------------|--|
| READY Rates- 5-Mar-24 PKR-Rs                                                                                                                            |                        |                      |                 |                              |